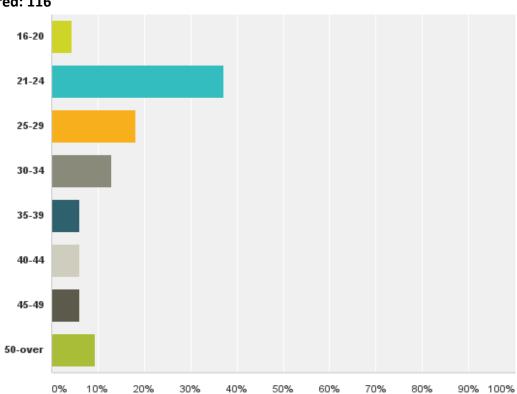

Requester: Academics

Proctoring Range: April 20- May 8, 2015 Reporting Date: October 30, 2014

Target Audience: 2015 Diné College Graduates

Purpose:

Office of Institutional Effectiveness collected data institutional wide amongst Diné College Graduates. Reminders of the survey was sent out to Lori Tapahonso to post onto warrior bulletin. Graduation information on warrior web was also updated with the new survey.

Booth were set up by OIE during Graduation rehearsal on May 7<sup>th</sup>, also before graduation on May 8<sup>th</sup>.

Of the 195 graduates, only 116 were able to complete the survey.

**Total Audience Response:** 195

#### Method of Data Collecting:

iPads-Quick Tap Survey Survey Monkey Warrior Bulletin

Warrior Web



#### Gender: Answered: 116



#### Age: Answered: 116









### Your Ethnicity: Answered: 116



#### **Marital Status:**

#### Answered: 116







### **Number of Dependents**

Answered: 116



#### **Term of Degree Completion:**

Answered: 116



Which campus/center did you take classes most often?

Answered: 116



## How satisfied were you with the online classes you enrolled in at Diné College? Answered: 115 Skipped: 1



How many courses did you take online via ITV?



### How satisfied were you with the ITV classes you enrolled in at Diné College? Answered: 115 Skipped: 1



## When did you begin academic work on your degree program? Answered: 115 Skipped:









Please select the specific Certificate(s) will you be graduating with (check all that apply, if any):

Answered: 66 Skipped: 50



Please select the specific Associate of