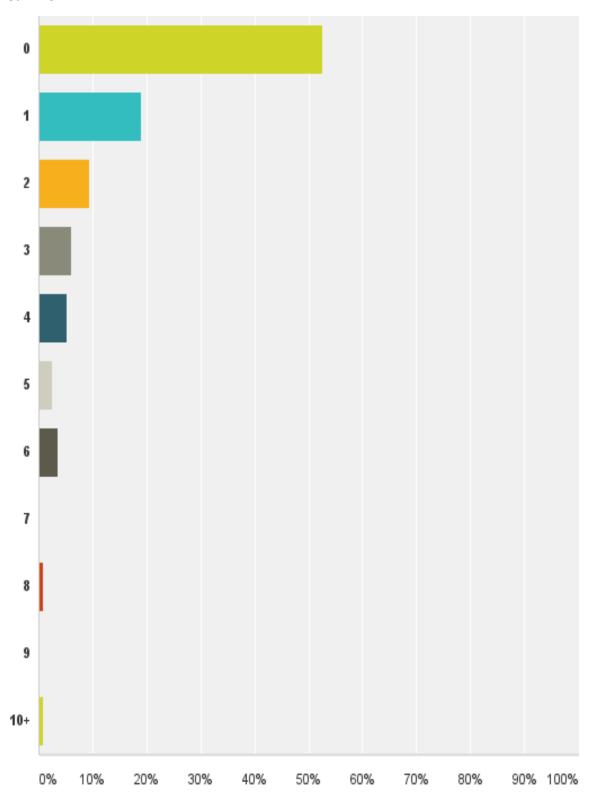

Purpose:

Office of Institutional Effectiveness collected data institutional wide amongst Diné College Graduates. Reminders of the survey was sent out to Lori Tapahonso to post onto warrior bulletin. Graduation information on warrior web was also updated with the new survey.

Booth were set up by OIE during Graduation rehearsal on May 7<sup>th</sup>, also before graduation on May 8<sup>th</sup>.

Of the 195 graduates, only 116 were able to complete the survey.

**Total Audience Response:** 195

#### Method of Data Collecting:

iPads-Quick Tap Survey Survey Monkey Warrior Bulletin

Warrior Web



#### Gender: Answered: 116



#### Age: Answered: 116









### Your Ethnicity: Answered: 116



#### **Marital Status:**

#### Answered: 116







### **Number of Dependents**

Answered: 116



#### **Term of Degree Completion:**

Answered: 116



Which campus/center did you take classes most often?

Answered: 116



## How satisfied were you with the online classes you enrolled in at Diné College? Answered: 115 Skipped: 1



How many courses did you take online via ITV?



### How satisfied were you with the ITV classes you enrolled in at Diné College? Answered: 115 Skipped: 1



## When did you begin academic work on your degree program? Answered: 115 Skipped:









Please select the specific Certificate(s) will you be graduating with (check all that apply, if any):

Answered: 66 Skipped: 50



Please select the specific Associate of Applied Science Degree(s) will you be graduating with (check all that apply, if any):

Answered: 74 Skipped: 42



Please select the specific