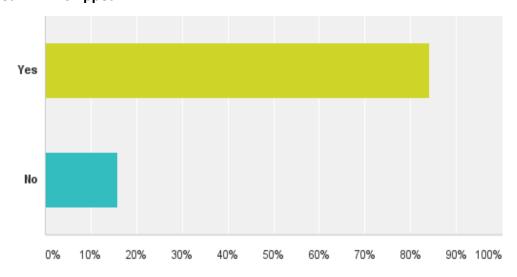

### Did you receive academic advising while attending Diné College? Answered: 114 Skipped: 2

If you received academic advising at Diné College, from whom did you received academic advising?

Answered: 100 Skipped: 16