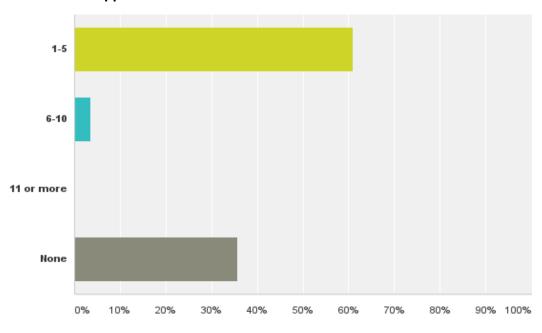

## How satisfied were you with the online classes you enrolled in at Diné College? Answered: 115 Skipped: 1

How many courses did you take online via ITV?