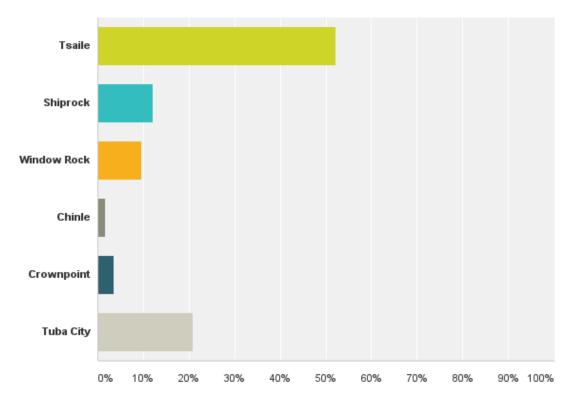

#### **Term of Degree Completion:**

Answered: 116

Which campus/center did you take classes most often?

Answered: 116