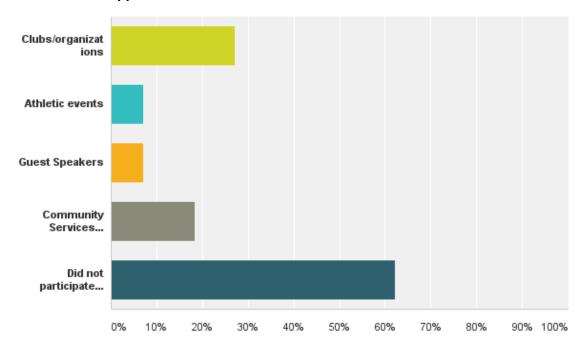

### How satisfied were you with the academic advising you received at Diné College? Answered: 114 Skipped: 2

Please rate your agreement level with the following statements: Answered: 114 Skipped: 2

What student activities at Diné College have you been involved with outside of class? (Please select all that apply.)