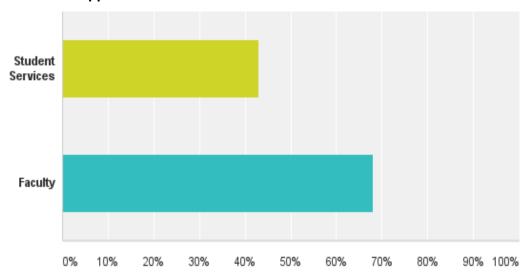

### Did you receive academic advising while attending Diné College? Answered: 114 Skipped: 2

If you received academic advising at Diné College, from whom did you received academic advising?

Answered: 100 Skipped: 16