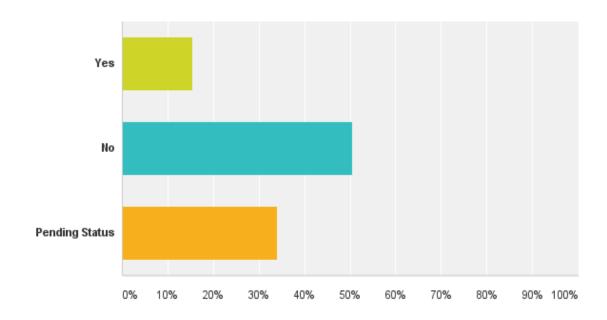

If you will be transferring to a 4-year, have you already been Accepted for Admission? Answered: 103 Skipped: 13

As a result of your education at Diné College, how well prepared are you to transfer to a four-year college or university?