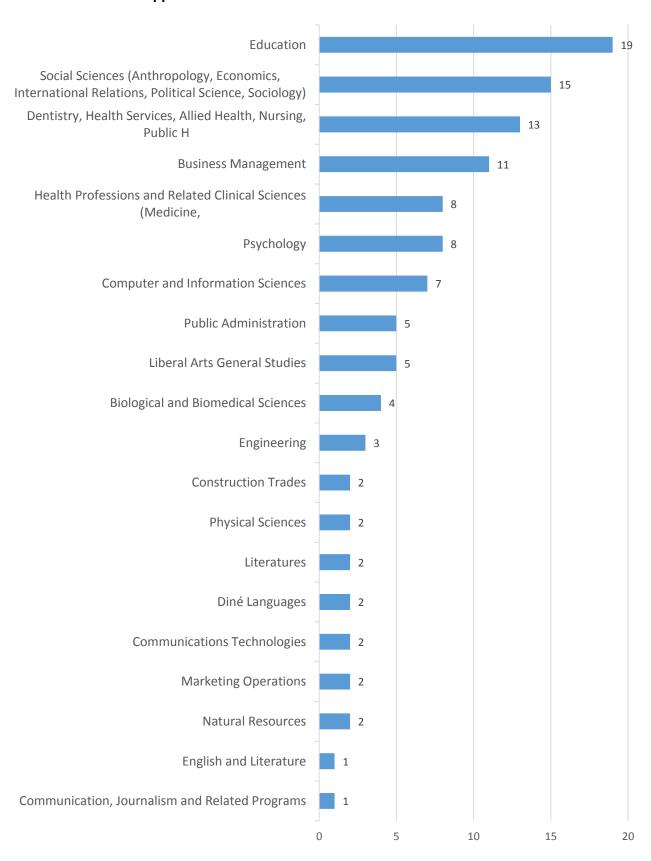

### What career will you be pursuing? Answered: 114 Skipped: 2

How well prepared are you to enter the workforce as a result of your education at Diné College?

Answered: 114 Skipped: 2

After you graduate, what Diné College Alumni services or activities would be of interest to you? (Please select all that apply).