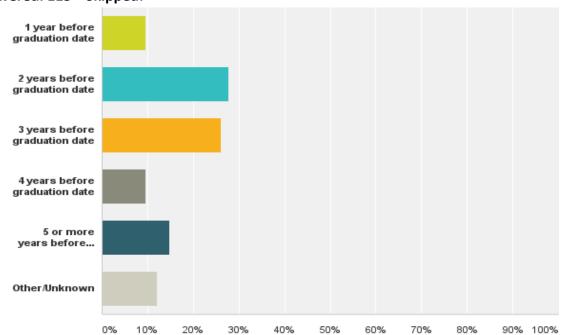

## When did you begin academic work on your degree program? Answered: 115 Skipped:

Please select the specific Certificate(s) will you be graduating with (check all that apply, if any):

Answered: 66 Skipped: 50