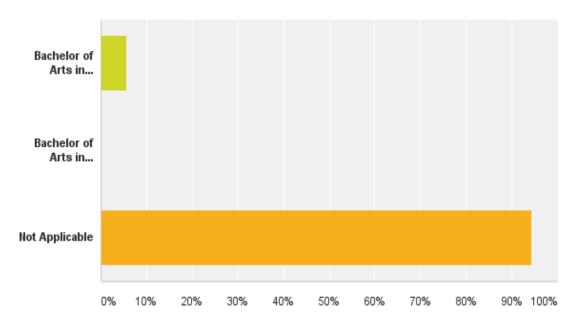

Answered: 98 Skipped: 18

Please select the specific Associate of Science Degree(s) will you be graduating with (check all that apply, if any):

Answered: 78 Skipped: 38

Please select the specific Bachelor of Arts Degree will you be graduating with (check if applicable):

Answered: 70 Skipped: 46

How satisfied are you with the overall quality of instruction at Diné College? Answered: 114 Skipped: 2