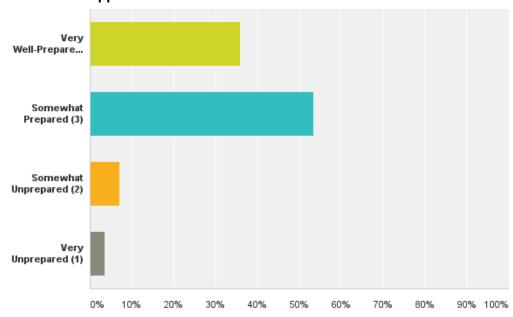

### What career will you be pursuing? Answered: 114 Skipped: 2

How well prepared are you to enter the workforce as a result of your education at Diné College?

Answered: 114 Skipped: 2

After you graduate, what Diné College Alumni services or activities would be of interest to you? (Please select all that apply).