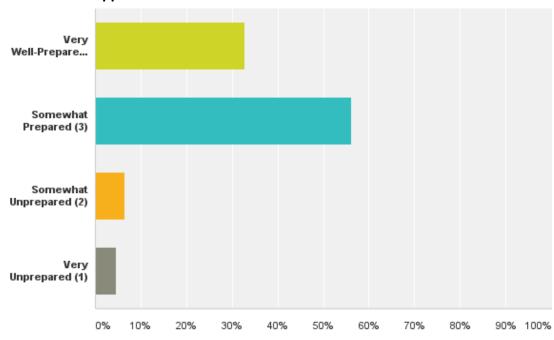

If you will be transferring to a 4-year, have you already been Accepted for Admission? Answered: 103 Skipped: 13

As a result of your education at Diné College, how well prepared are you to transfer to a four-year college or university?

Answered: 107 Skipped: 9