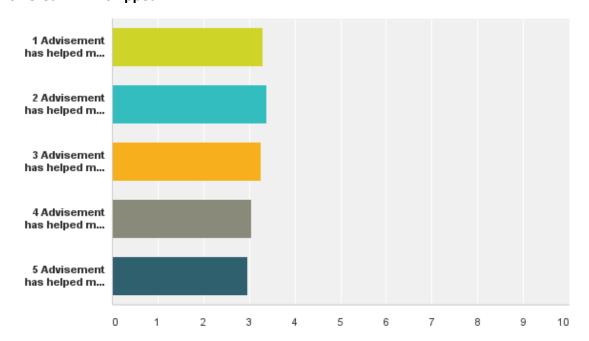

### How satisfied were you with the academic advising you received at Diné College? Answered: 114 Skipped: 2

Please rate your agreement level with the following statements: Answered: 114 Skipped: 2

What student activities at Diné College have you been involved with outside of class? (Please select all that apply.)