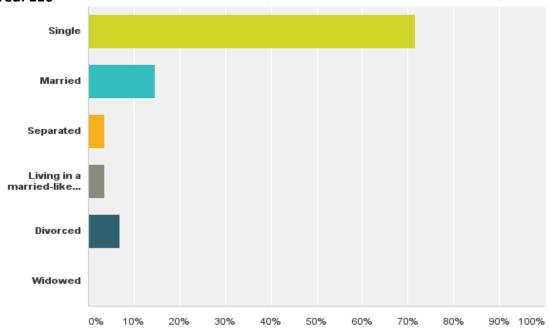

014

Target Audience: 2015 Diné College Graduates

Purpose:

Office of Institutional Effectiveness collected data institutional wide amongst Diné College Graduates. Reminders of the survey was sent out to Lori Tapahonso to post onto warrior bulletin. Graduation information on warrior web was also updated with the new survey.

Booth were set up by OIE during Graduation rehearsal on May 7<sup>th</sup>, also before graduation on May 8<sup>th</sup>.

Of the 195 graduates, only 116 were able to complete the survey.

**Total Audience Response:** 195

#### Method of Data Collecting:

iPads-Quick Tap Survey Survey Monkey Warrior Bulletin

Warrior Web



#### Gender: Answered: 116



#### Age: Answered: 116









### Your Ethnicity: Answered: 116



#### **Marital Status:**

#### Answered: 116







### **Number of Dependents**

Answered: 116



#### **Term of Degree Completion:**

Answered: 116



Which campus/center did you take classes most often?

Answered: 116



## How satisfied were you with the online classes you enrolled in at Diné College? Answered: 115 Skipped: 1



How many courses did you take online via ITV?



### How satisfied were you with the ITV classes you enrolled in at Diné College? Answered: 115 Skipped: 1



## When did you begin academic work on your degree program? Answered: 115 Skipped:









Please select the specific Certificate(s) will you be graduating with (check all that apply, if any):

Answered: 66 Skipped: 50



Please select the specific Associate of Applied Science Degree(s) will you be graduating with (check all that apply, if any):

Ans