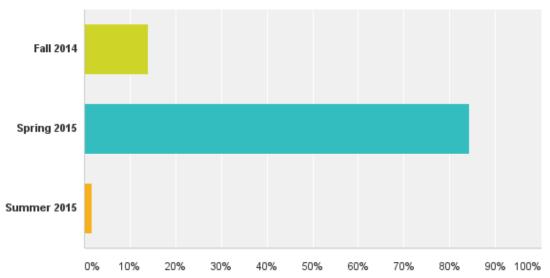

## When did you begin academic work on your degree program? Answered: 115 Skipped:

Please select the specific Certificate(s) will you be graduating with (check all that apply, if any):

Answered: 66 Skipped: 50