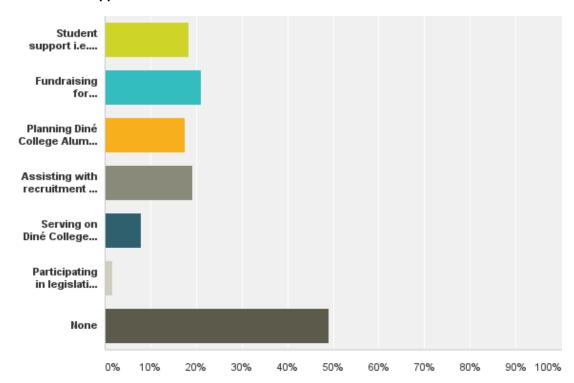

#### How would you like to be notified about Diné College Alumni activities?

Answered: 114 Skipped: 2

Please indicate the type of Diné College Alumni services or activities would be of interest to you? (Please select all that apply).

Answered: 114 Skipped: 2