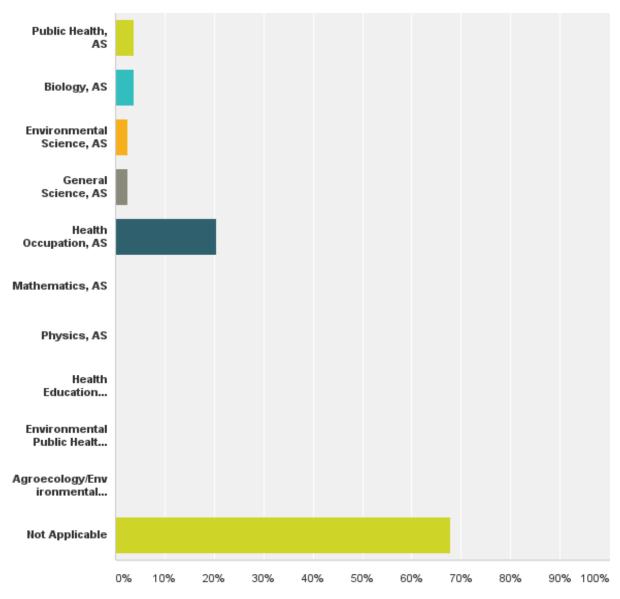

Answered: 98 Skipped: 18

Please select the specific Associate of Science Degree(s) will you be graduating with (check all that apply, if any):

Answered: 78 Skipped: 38

Please select the specific Bachelor of Arts Degree will you be graduating with (check if applicable):