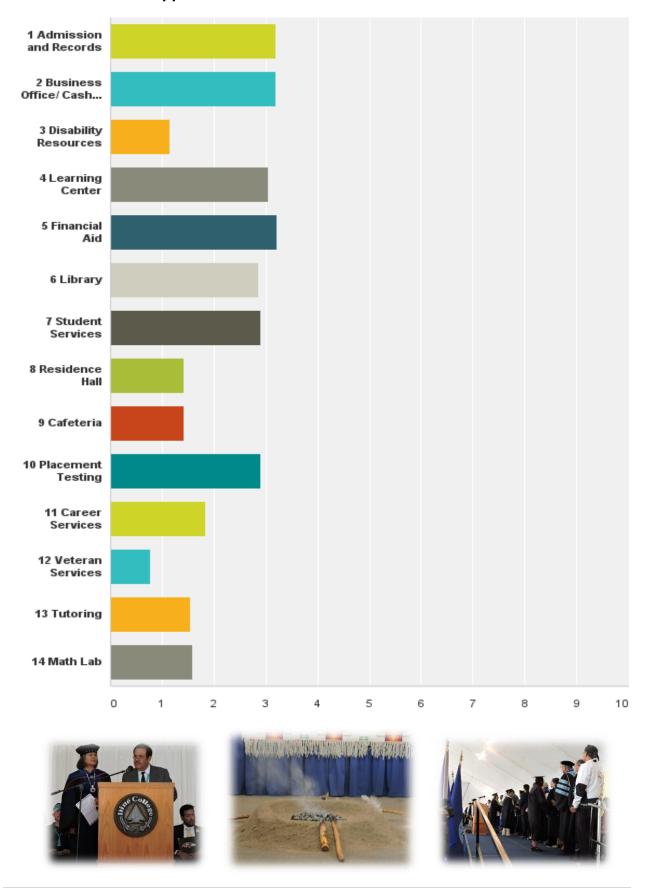

## How satisfied are you with the following services used while attending Diné College: Answered: 114 Skipped: 2