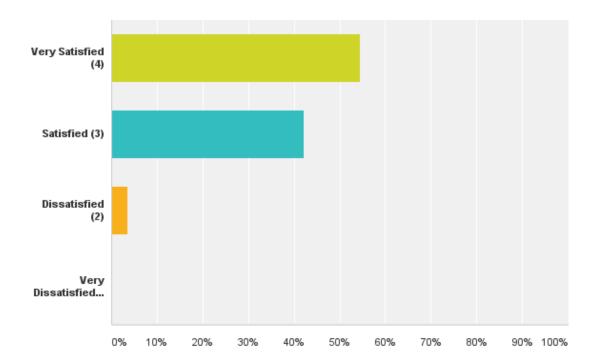

Answered: 70 Skipped: 46

How satisfied are you with the overall quality of instruction at Diné College? Answered: 114 Skipped: 2