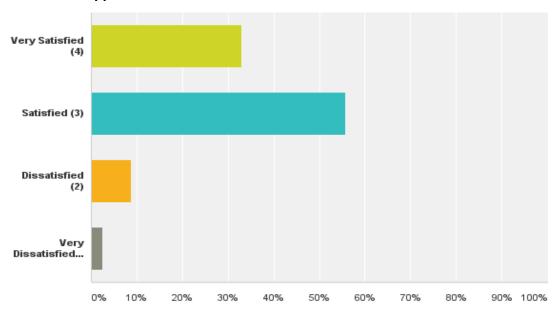

Answered: 70 Skipped: 46

How satisfied are you with the overall quality of instruction at Diné College? Answered: 114 Skipped: 2