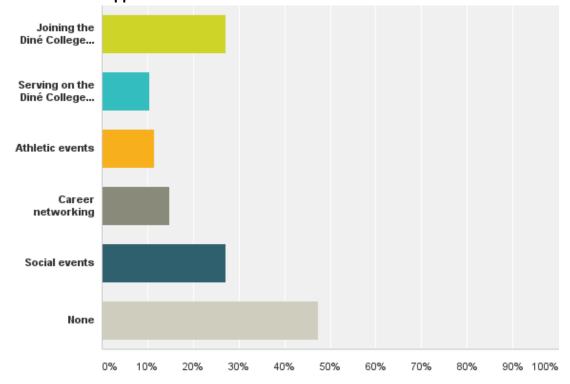

### What career will you be pursuing? Answered: 114 Skipped: 2

How well prepared are you to enter the workforce as a result of your education at Diné College?

Answered: 114 Skipped: 2

After you graduate, what Diné College Alumni services or activities would be of interest to you? (Please select all that apply).

Answered: 114 Skipped: 2