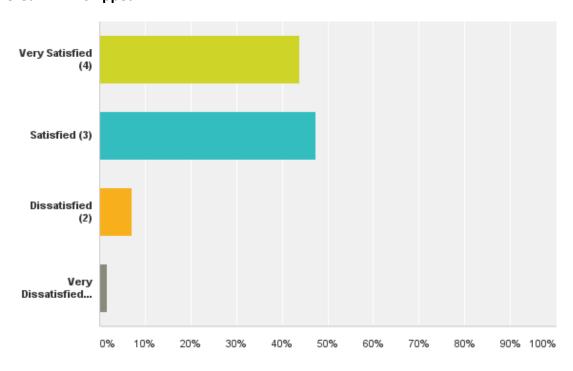

Answered: 70 Skipped: 46

How satisfied are you with the overall quality of instruction at Diné College? Answered: 114 Skipped: 2