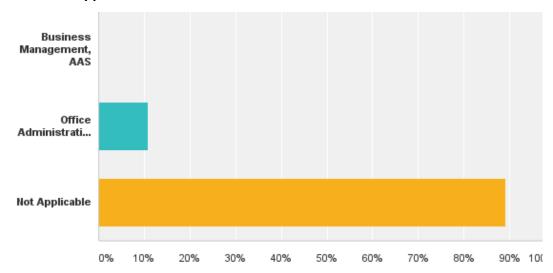

Please select the specific Associate of Applied Science Degree(s) will you be graduating with (check all that apply, if any):

Answered: 74 Skipped: 42

Please select the specific Associate of Arts Degree(s) will you be graduating with (check all that apply, if any):