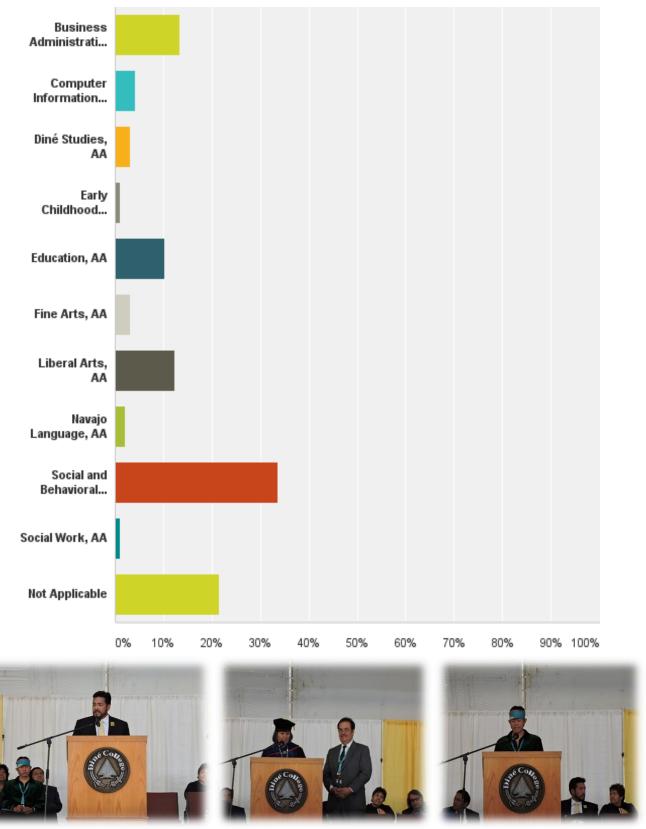

Answered: 98 Skipped: 18

Please select the specific Associate of Science Degree(s) will you be graduating with (check all that apply, if any):

Answered: 78 Skipped: 38

Please select the specific Bachelor of Arts Degree will you be graduating with (check if applicable):