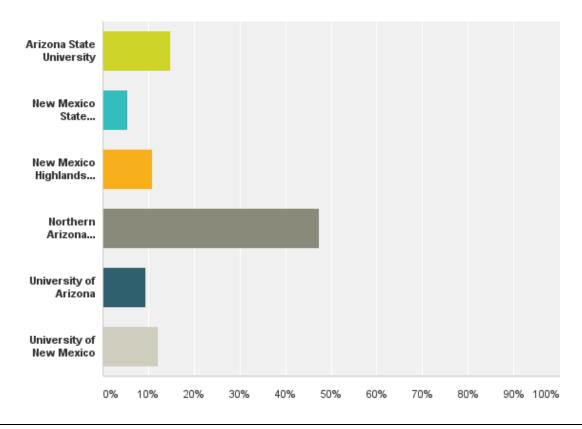

Answered: 114 Skipped: 2

Do you plan to transfer to a four-year university?

Answered: 114 Skipped: 2

If you plan to transfer, which four-year college or university do you plan to transfer to? Answered: 74 Skipped: 42