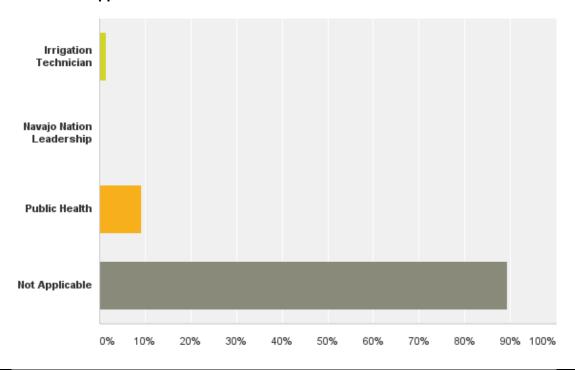

### What career will you be pursuing? Answered: 114 Skipped: 2

How well prepared are you to enter the workforce as a result of your education at Diné College?

Answered: 114 Skipped: 2

After you graduate, what Diné College Alumni services or activities would be of interest to you? (Please select all that apply).