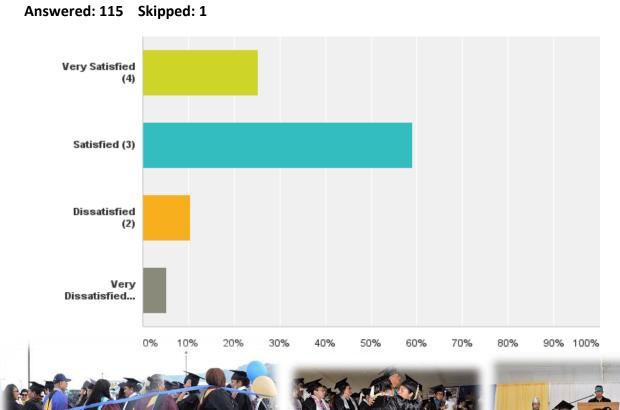

Answered: 70 Skipped: 46

How satisfied are you with the overall quality of instruction at Diné College? Answered: 114 Skipped: 2